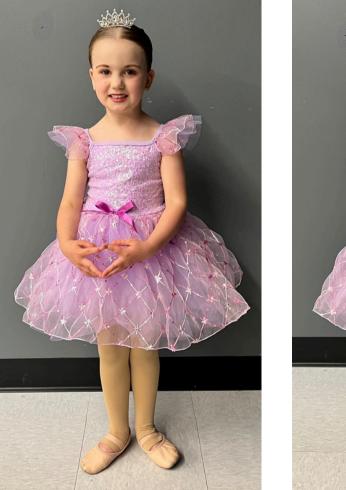

### Monday Discovery Ages 2-4.5 5:30-6:00 with Mrs. Erin





Performance #2

# A Dream is A Wish Your Heart Makes

Tiara and no wand

#### Discovery Ballet/Jazz Tuesday Ages 2-3.5 Ms. Michelle 6:00-6:30





Performance #3

When You Wish Upon A Star

# Discovery Ballet/Jazz Tuesday Ages 3.5-4.5

Ms. Michelle 6:30-7:00





Performance #4

Heros and Villians

### Dazzle Ballet/Jazz/Tap (Monday) RC25819 Waiting On A Miracle











#### Performance #20

Dazzle Tap-7:00 7:30 Ms. Michelle (Paw Patrol) Skirt and silver bow

#### Performance #6

Dazzle Jazz-5:30-6:00 Ms. Michelle (Zero to Hero) Skirt, mesh top and silver bow

# <u>Sparkle Ballet/Jazz/Tap (Monday)</u>

RC22650 Sparkle And Shine



<u>Performance #13</u> Jazz- 7:00-7:30 Ms. Michelle (Spider Man) Black/white skirt with purple bow Performance # 22 Tap 7:00-7:30 Mrs. Erin (I Want You Ba