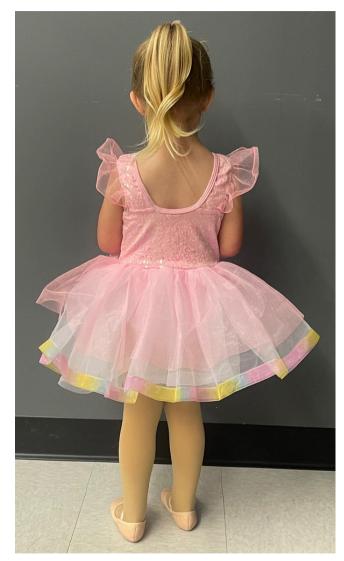

### Monday Discovery Ages 2-4.5 5:30-6:00 with Mrs. Erin





Performance #2

# A Dream is A Wish Your Heart Makes

Tiara and no wand

#### Discovery Ballet/Jazz Tuesday Ages 2-3.5 Ms. Michelle 6:00-6:30





Performance #3

When You Wish Upon A Star

# Discovery Ballet/Jazz Tuesday Ages 3.5-4.5

Ms. Michelle 6:30-7:00





Performance #4

Heros and Villians

### Dazzle Ballet/Jazz/Tap (Monday) RC25819 Waiting On A Miracle











#### Performance #20

Dazzle Tap-7:00 7:30 Ms. Michelle (Paw Patrol) Skirt and silver bow

#### Performance #6

Dazzle Jazz-5:30-6:00 Ms. Michelle (Zero to Hero) Skirt, mesh top and silver bow

# <u>Sparkle Ballet/Jazz/Tap (Monday)</u>

RC22650 Sparkle And Shine



<u>Performance #13</u> Jazz- 7:00-7:30 Ms. Michelle (Spider Man) Black/white skirt with purple bow Performance # 22 Tap 7:00-7:30 Mrs. Erin (I Want You Back) Black/white skirt w/ vest & purple bow Performance #8 Ballet 5:30-6:00 Mrs. Kristy (I See The Light) Tutu and flower hair piece

### <u>Thursday Dazzle and Sparkle Tap/Jazz/Hip Hop/Ballet</u> RC23525 The Show Goes On









<u>Ballet</u> Pin flower on skirt at