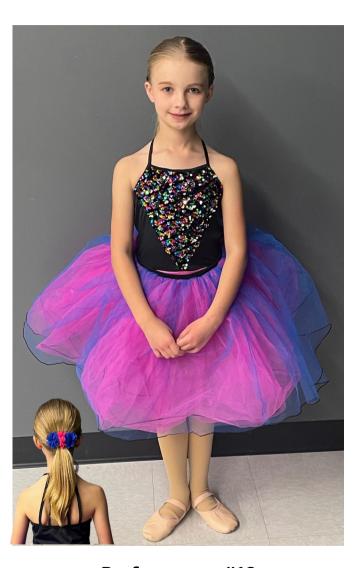

# <u>Sparkle Ballet/Jazz/Tap (Monday)</u>

RC22650 Sparkle And Shine

<u>Performance #13</u> Jazz- 7:00-7:30 Ms. Michelle (Spider Man) Black/white skirt with purple bow Performance # 22 Tap 7:00-7:30 Mrs. Erin (I Want You Back) Black/white skirt w/ vest & purple bow Performance #8 Ballet 5:30-6:00 Mrs. Kristy (I See The Light) Tutu and flower hair piece