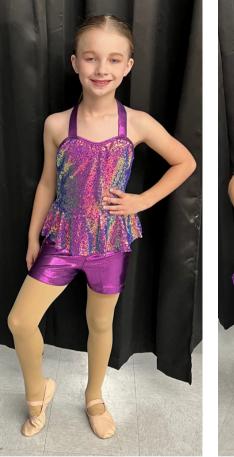

# <u>Sparkle Ballet/Jazz/Tap (Monday)</u>

RC22650 Sparkle And Shine

<u>Performance #13</u> Jazz- 7:00-7:30 Ms. Michelle (Spider Man) Black/white skirt with purple bow Performance # 22 Tap 7:00-7:30 Mrs. Erin (I Want You Back) Black/white skirt w/ vest & purple bow Performance #8 Ballet 5:30-6:00 Mrs. Kristy (I See The Light) Tutu and flower hair piece